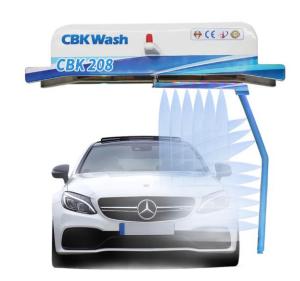

| CBK208 Function             |                                                      |                                            |                 |  |  |
|-----------------------------|------------------------------------------------------|--------------------------------------------|-----------------|--|--|
| Chassis And Wheels Flushing | Automatic Chemical Mixing System (4 Types Of Liquid) | Three-Dimensional Inspection               | Voice Broadcast |  |  |
| Indicating Parking Range    | Frequency Conversion System                          | Security Alarm System                      | Colorful Glare  |  |  |
| Leakage Protection System   | Intelligent Electronic Collision<br>Avoidance        | Mechanical Hardware<br>Collision Avoidance | Car Wash Count  |  |  |
| Comes With A Frame          | Double Layer Anti-Rust                               | Remote Control Peration                    | НМІ             |  |  |