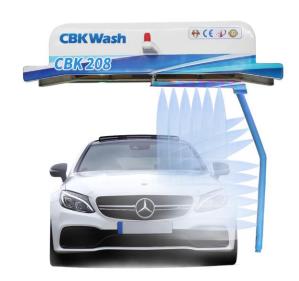

| CBK208 Function             |                                                      |                                            |                 |  |  |  |
|-----------------------------|------------------------------------------------------|--------------------------------------------|-----------------|--|--|--|
| Chassis And Wheels Flushing | Automatic Chemical Mixing System (4 Types Of Liquid) | Three-Dimensional Inspection               | Voice Broadcast |  |  |  |
| Indicating Parking Range    | Frequency Conversion System                          | Security Alarm System                      | Colorful Glare  |  |  |  |
| Leakage Protection System   | Intelligent Electronic Collision<br>Avoidance        | Mechanical Hardware<br>Collision Avoidance | Car Wash Count  |  |  |  |
| Comes With A Frame          | Double Layer Anti-Rust                               | Remote Control Peration                    | НМІ             |  |  |  |