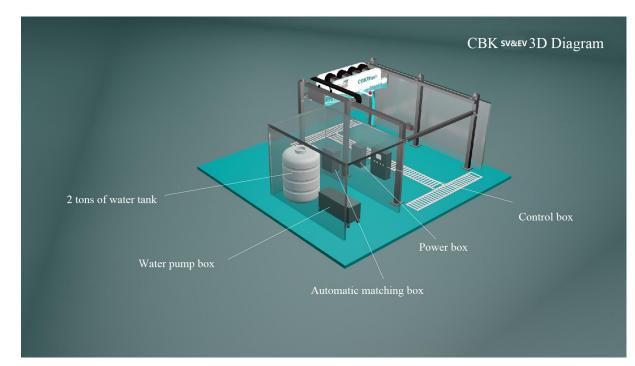

### Plan A:

## **CBKWash**

### Site Requirement:

Standard: L9.3M\*W4.1M\*H3.5M Vehicle: L6.8M\*W2.7M\*H2.2M Washing room : L10M\*W4.1M\*H3.5M Control room : L4M\*W2M

#### (1) Washing bay;

The ground should be flat and designed with gutters. The depth of gutters is 300 mm.

The thickness of ground concrete should be no less than 150mm;

(2) Control room;

The control room is equipped with 208V three phase five-wire, Single phase voltage 120V, power frequency 50-60Hz, 150A industrial 4P independent circuit breaker is required between the main power supply and the equipment.

The closer it is to the washing workshop, the better, but ensure that water and moisture cannot enter the control room.

Requirements for air compressor: Tank capacity :120 liters Rated exhaust pressure: 0.7mpa