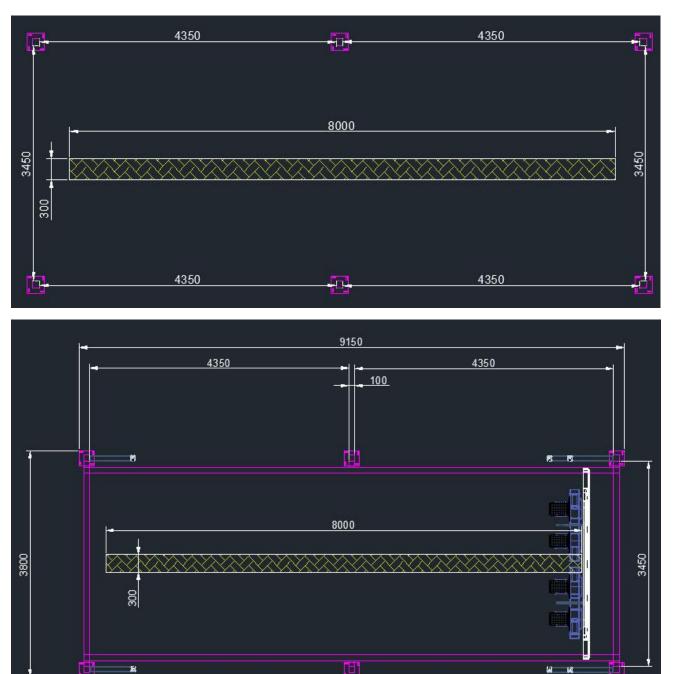

M\*W4.1M\*H3.5M Vehicle: L6.8M\*W2.7M\*H2.2M Washing room : L10M\*W4.1M\*H3.5M Control room : L4M\*W2M

#### (1) Washing bay;

The ground should be flat and designed with gutters. The depth of gutters is 300 mm.

The thickness of ground concrete should be no less than 150mm;

(2) Control room;

The control room is equipped with 208V three phase five-wire, Single phase voltage 120V, power frequency 50-60Hz, 150A industrial 4P independent circuit breaker is required between the main power supply and the equipment.

The closer it is to the washing workshop, the better, but ensure that water and moisture cannot enter the control room.

Requirements for air compressor: Tank capacity :120 liters Rated exhaust pressure: 0.7mpa



# 2. Site planning







## Gutter Size: L8000mm\*W300mm\*D300mm