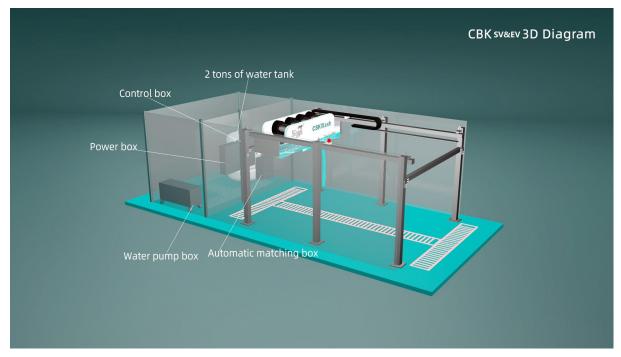

#### Plan B:

## **CBKWash**

### Site Requirement:

Standard: L9.3M\*W4.1M\*H3.5M Vehicle: L6.8M\*W2.7M\*H2.2M Washing room : L10M\*W4.1M\*H3.5M Control room : L4M\*W2M

#### (1) Washing bay;

The ground should be flat and designed with gutters. The depth of gutters is 300 mm.

The thickness of ground concrete should be no less than 150mm;

(2) Control room;

The control room is equipped with 208V three phase five-wire, Single phase voltage 120V, power frequency 50-60Hz, 150A industrial 4P independent circuit breaker is required between the main power supply and the equipment.

The closer it is to the washing workshop, the better, but ensure that water and moisture cannot enter the control room.

Requirements for air compressor: Tank capacity :120 liters Rated exhaust pressure: 0.7mpa