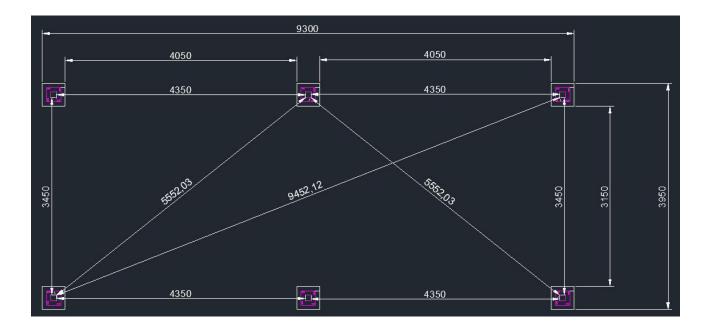

Wash**

### Site Requirement:

Standard: L9.3M\*W4.1M\*H3.5M Vehicle: L6.8M\*W2.7M\*H2.2M Washing room : L10M\*W4.1M\*H3.5M Control room : L4M\*W2M

#### (1) Washing bay;

The ground should be flat and designed with gutters. The depth of gutters is 300 mm.

The thickness of ground concrete should be no less than 150mm;

(2) Control room;

The control room is equipped with 208V three phase five-wire, Single phase voltage 120V, power frequency 50-60Hz, 150A industrial 4P independent circuit breaker is required between the main power supply and the equipment.

The closer it is to the washing workshop, the better, but ensure that water and moisture cannot enter the control room.

Requirements for air compressor: Tank capacity :120 liters Rated exhaust pressure: 0.7mpa



# 2. Site planning







## Gutter Size: L8000mm\*W300mm\*D300mm