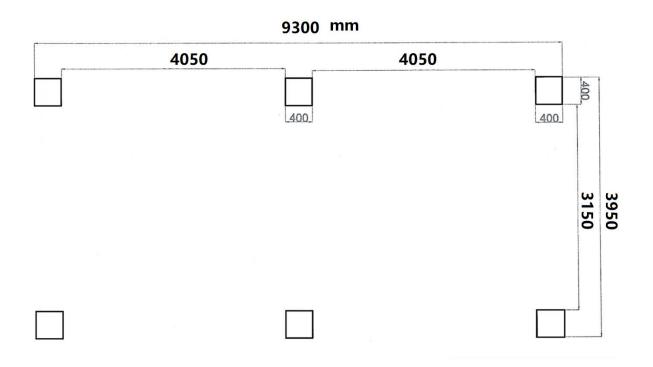

BKWash**

### Site Requirement:

Standard: L9.3M\*W4.1M\*H3.5M Vehicle: L6.8M\*W2.7M\*H2.2M Washing room : L10M\*W4.1M\*H3.5M Control room : L4M\*W2M

#### (1) Washing bay;

The ground should be flat and designed with gutters. The depth of gutters is 300 mm.

The thickness of ground concrete should be no less than 150mm;

(2) Control room;

The control room is equipped with 208V three phase five-wire, Single phase voltage 120V, power frequency 50-60Hz, 150A industrial 4P independent circuit breaker is required between the main power supply and the equipment.

The closer it is to the washing workshop, the better, but ensure that water and moisture cannot enter the control room.

Requirements for air compressor: Tank capacity :120 liters Rated exhaust pressure: 0.7mpa



# 2. Site planning







## Gutter Size: L8000mm\*W300mm\*D300mm