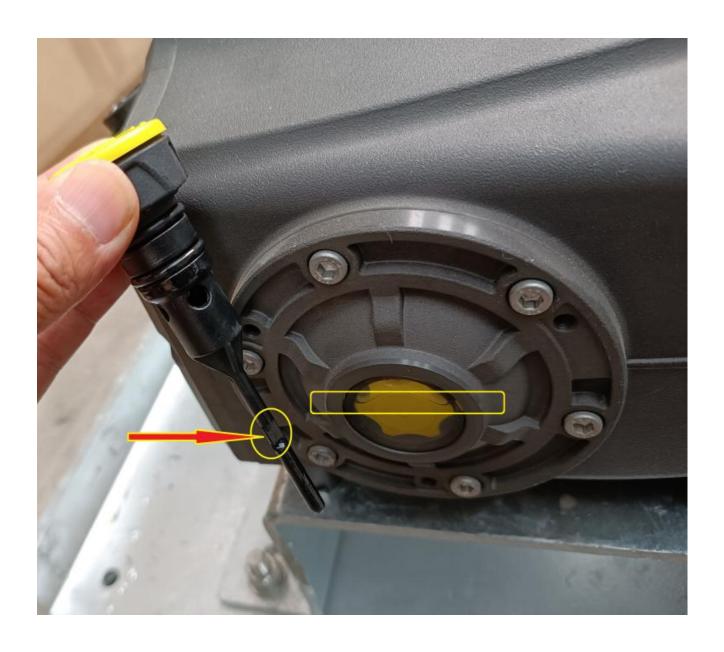

## **CBKWash**

1. Check the gear oil level of the high pressure pump every day, the level should be maintained in the middle of the observation window to 5 mm upwards. Otherwise, it is forbidden to start the high pressure water pump! For first time usage, gear oil must be replaced within 30-40 days after installation is completed.

SAE85W-90